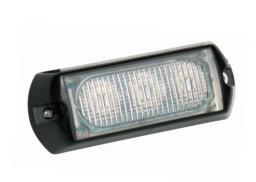

## SURFACE MOUNT WARNING LIGHT

LL127AH

LL127AH -2

## Features:

- High power Gen III LEDs as light sources.
- Unique appearance, compact structure, convenient operation and diversified flash patterns.
- With superior circuit design, high brightness, low working current, easy installation and long service time.
- Specially designed to assist all types of emergency vehicles.
- Two models are available based on your requests.
- Synchronous flash and asynchronous flash are available.