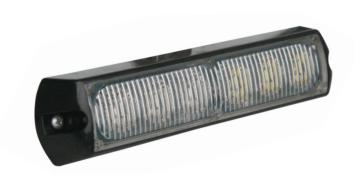

## SURFACE MOUNT WARNING LIGHT

LL127AH

LL127AH -2

## Features:

- High power Gen III LEDs as light sources.
- Unique appearance, compact structure, convenient operation and diversified flash patterns.
- With superior circuit design, high brightness, low working current, easy installation and long service time.
- Specially designed to assist all types of emergency vehicles.
- Two models are available based on your requests.
- Synchronous flash and asynchronous flash are available.