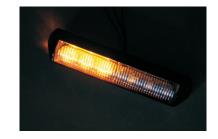

## Features:

- High power Gen III LEDs as light sources.
- Unique appearance, compact structure, convenient operation and diversified flash patterns.
- With superior circuit design, high brightness, low working current, easy installation and long service time.
- Specially designed to assist all types of emergency vehicles.
- Two models are available based on your requests.
- Synchronous flash and asynchronous flash are available.