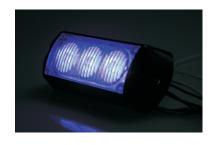

## Features:

- High power Gen III LEDs as light sources.
- Unique appearance, compact structure, convenient operation and diversified flash patterns.
- With superior circuit design, high brightness, low working current, easy installation and long service time.
- Specially designed to assist all types of emergency vehicles.
- Two models are available based on your requests.
- Synchronous flash and asynchronous flash are available.